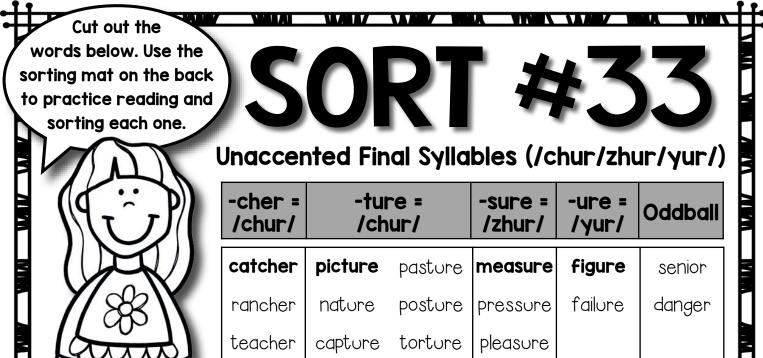

# People Who Do Things Words Used To Compare

future

mixture

creature

pitcher

culture

injure

leisure

treasure

Syllables & Affixes

| catcher  | picture | pasture | measure  | figure  |
|----------|---------|---------|----------|---------|
| rancher  | nature  | posture | pressure | failure |
| teacher  | capture | torture | pleasure | senior  |
| pitcher  | future  | culture | leisure  | danger  |
| creature | mixture | injure  | treasure |         |

| -cher = /chur/ | -ture = /chur/ | -sure = /zhur/ |
|----------------|----------------|----------------|
| -ure = /yur/   | Oddball        |                |