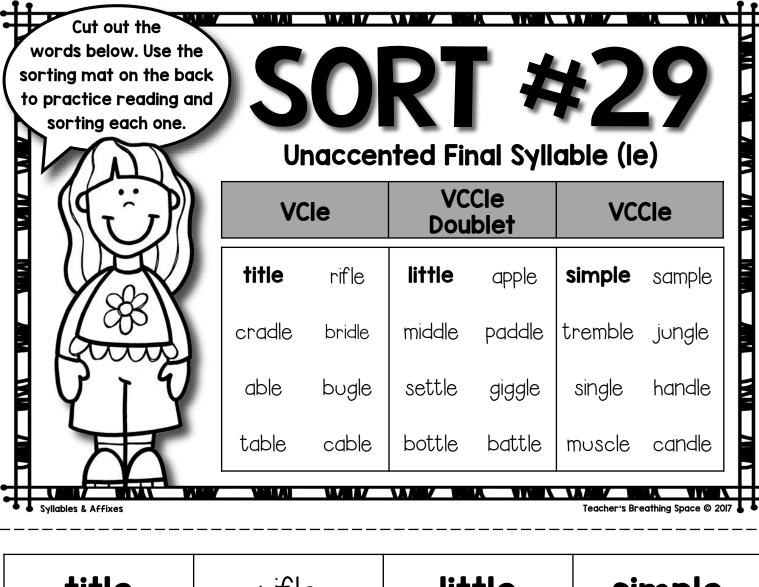

title rifle little simple cradle bridle middle paddle able bugle settle giggle candle handle jungle sample apple tremble single muscle table cable bottle battle

| VCle | VCCle<br>Doublet | VCCle |
|------|------------------|-------|
|      |                  |       |
|      |                  |       |
|      |                  |       |

#### SORT **\*30**

Unaccented Final Syllable (le, el, il, al)

| -le    | -el    | -il    | -al     | Oddball |
|--------|--------|--------|---------|---------|
| cattle | model  | until  | final   | fragile |
| saddle | level  | April  | total   | special |
| couple | angel  | fossil | metal   |         |
| angle  | novel  | evil   | signal  |         |
|        | cancel | pencil | local   |         |
|        | vowel  |        | journal |         |
|        | travel |        |         |         |

Syllables & Affixes

| cattle  | model  | until  | final   |
|---------|--------|--------|---------|
| saddle  | level  | April  | total   |
| couple  | angel  | fossil | metal   |
| angle   | novel  | evil   | signal  |
| fragile | cancel | pencil | local   |
| special | vowel  | travel | journal |