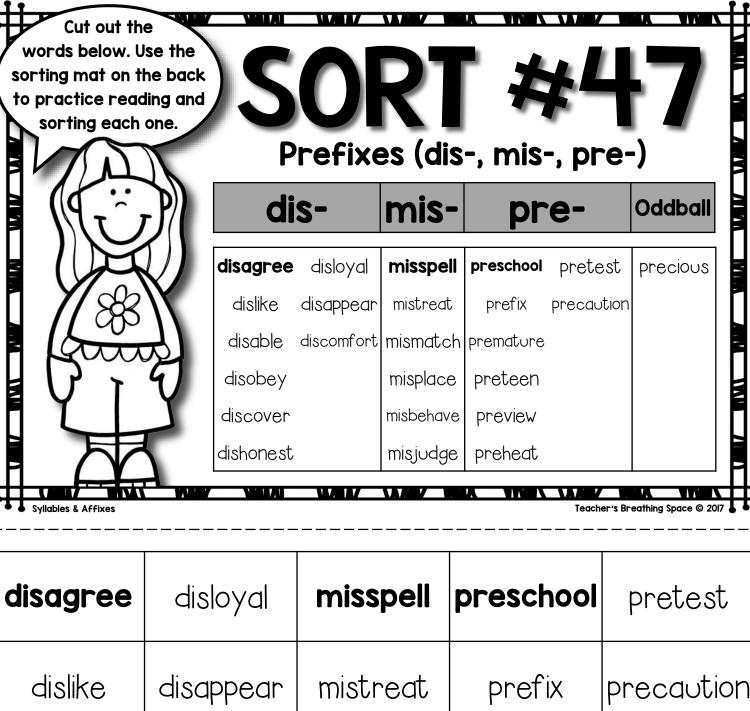

#### **SORT \*46**

Prefixes (re-, un-)

| re-     |         | un-     |           | Oddball |
|---------|---------|---------|-----------|---------|
| rebuild | retrace | unable  | unsteady  | uncle   |
| recopy  | retake  | unkind  | unusual   | reptile |
| recycle | retell  | unfair  | unbeaten  |         |
| refill  | review  | uneven  | unselfish |         |
| reuse   | remodel | unequal | uncertain |         |
| rewrite |         | unhappy |           |         |

Syllables & Affixes

Teacher's Breathing Space © 2017

| rebuild | retrace | unable  | unsteady  |
|---------|---------|---------|-----------|
| recopy  | retake  | unkind  | unusual   |
| recycle | retell  | unfair  | unbeaten  |
| refill  | review  | uneven  | unselfish |
| reuse   | remodel | unequal | uncertain |
| rewrite | uncle   | unhappy | reptile   |

| re- | un- | Oddball |
|-----|-----|---------|
|     |     |         |
|     |     |         |
|     |     |         |
|     |     |         |
|     |     |         |
|     |     |         |

| disagree | disloyal   | misspell  | preschool | pretest    |
|----------|------------|-----------|-----------|------------|
| dislike  | disappear  | mistreat  | prefix    | precaution |
| disable  | discomfort | mismatch  | premature | misjudge   |
| disobey  | precious   | misplace  | preteen   | preheat    |
| discover | dishonest  | misbehave | preview   |            |