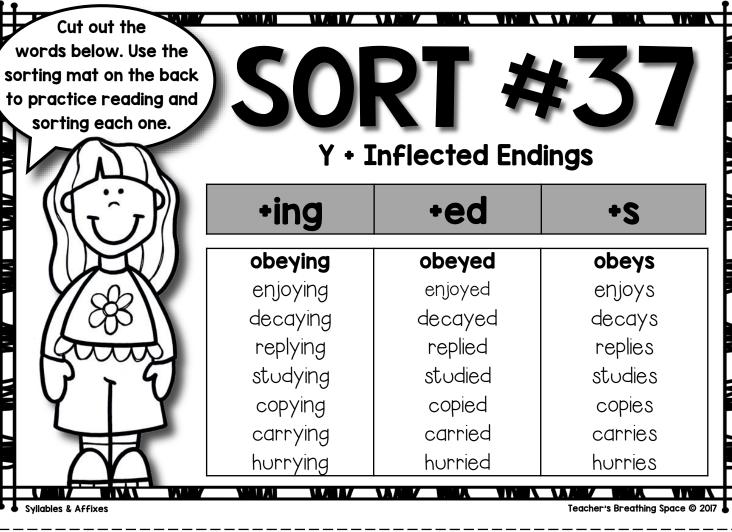

| -ey    | -ie    |
|--------|--------|
| -y = e | -y = i |
|        |        |

\_\_\_\_\_

| obeying  | obeyed  | obeys   | hurrying |
|----------|---------|---------|----------|
| enjoying | enjoyed | enjoys  | hurried  |
| decaying | decayed | decays  | hurries  |
| replying | replied | replies | carrying |
| studying | studied | studies | carried  |
| copying  | copied  | copies  | carries  |