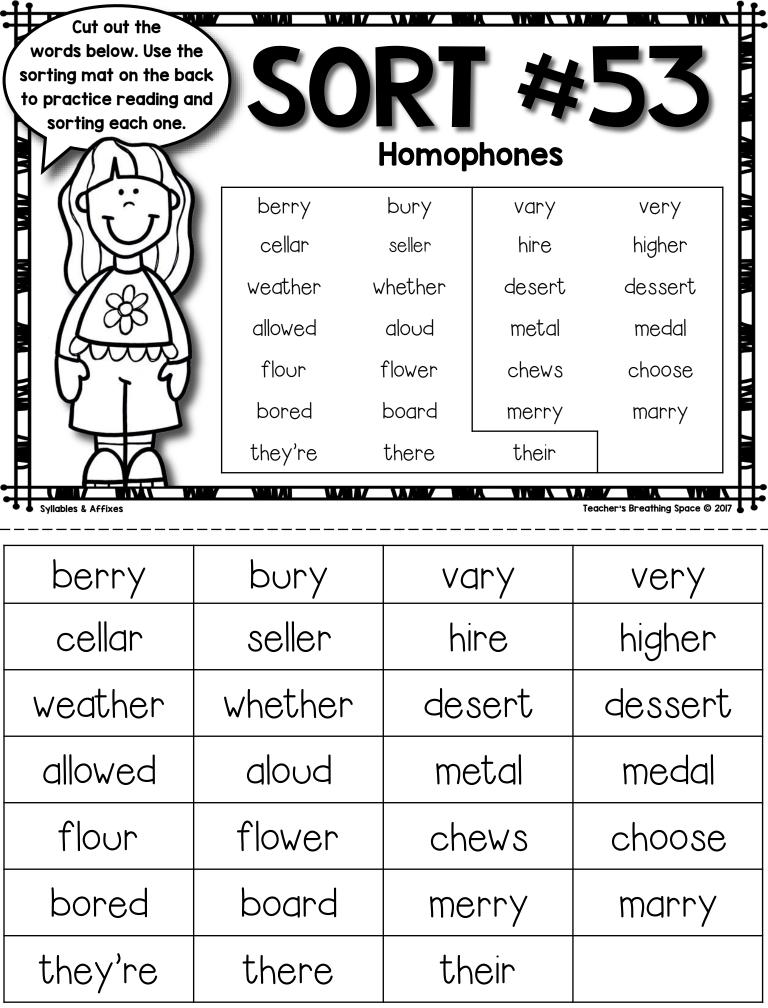

#### **SORT \*54**

#### Homographs

| Noun           |                 | Ve              | erb            |
|----------------|-----------------|-----------------|----------------|
| present        | <b>sub</b> ject | pre <b>sent</b> | subject        |
| desert         | <b>re</b> ject  | desert          | re <b>ject</b> |
| record         | produce         | record          | produce        |
| permit         | conduct         | per <b>mit</b>  | conduct        |
| rebel          | <b>ex</b> port  | re <b>bel</b>   | export         |
| <b>ob</b> ject | contract        | object          | contract       |

Syllables & Affixes

| present        | <b>sub</b> ject | pre <b>sent</b> | subject         |
|----------------|-----------------|-----------------|-----------------|
| desert         | <b>re</b> ject  | desert          | re <b>ject</b>  |
| record         | produce         | record          | pro <b>duce</b> |
| permit         | conduct         | per <b>mit</b>  | conduct         |
| rebel          | <b>ex</b> port  | re <b>bel</b>   | export          |
| <b>ob</b> ject | contract        | object          | contract        |

| erb |
|-----|
|     |
|     |
|     |
|     |
|     |
|     |