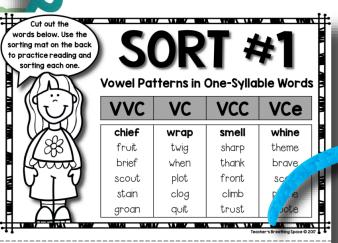

Syllables & Affixes Spellers jake-home Word Sorts -

Cut out the ds below. Use the ng mat on the back actice reading and

groan

Vowel Patterns in One-Syllable Words

| VVC   | : V |     | VCC   | VCe            |
|-------|-----|-----|-------|----------------|
| chief | wr  | ap  | smell | whine          |
| fruit |     |     | sharp | theme          |
| brief | 1 . | en  | thank | brave          |
| SCOU  | 1 . | ot  | front | scale<br>phone |
| stair | 1 1 | og  | climb | quote          |
| groo  | n q | uit | trust | 40000          |

| chief | wrap | smell  | whine             |
|-------|------|--------|-------------------|
|       |      | sharp  | theme             |
| fruit | twig |        |                   |
| brief | when | thank  | brave             |
| DITIO |      | Grant  | scale             |
| scout | plot |        |                   |
| stain | clog | Jeache | Crec<br>r's Breat |
| groan | quit |        |                   |

**VVC** 

VCC

Use For Homework and At-Home Sorting Practice!

reated By eathing Space © 2017 These handy little Word Sorts make **AWESOME** take-home spelling lists! Students can cut out the words at home and use the provided sorting mat to practice reading and sorting their words throughout the week. To keep their materials organized, I always suggest that students use a paperclip to attach the words onto the word list when they're not using them **AND** to keep it on the refrigerator or in their homework folder for the duration of the week.

#### COPY Back-To-Back!

| chief | wrap | smell | wine  |
|-------|------|-------|-------|
| fruit | twig | sharp | t, e  |
| brief | when | thank | brav  |
| scout | plot | front | scale |
| stain | clog | climb | phone |
| groan | quit | trust | quote |

| VVC | VC  |
|-----|-----|
| VCC | VCe |
|     |     |

**Vowel Patterns in One-Syllable Words** 

| VVC   | VC   | VCC   | VCe   |
|-------|------|-------|-------|
| chief | wrap | smell | whine |
| fruit | twig | sharp | theme |
| brief | when | thank | brave |
| scout | plot | front | scale |
| stain | clog | climb | phone |
| groan | quit | trust | quote |
|       |      |       |       |

Syllables & Affixes

| chief | wrap | smell | whine |
|-------|------|-------|-------|
| fruit | twig | sharp | theme |
| brief | when | thank | brave |
| scout | plot | front | scale |
| stain | clog | climb | phone |
| groan | quit | trust | quote |