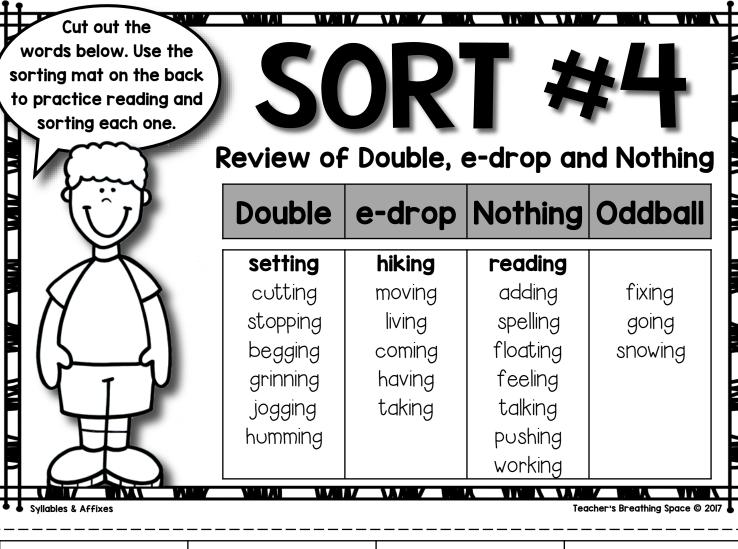

setting hiking reading snowing fixing adding cutting moving stopping living spelling going floating begging coming snowing feeling having working grinning taking talking pushing jogging humming

| Double  | e-drop  |
|---------|---------|
| Nothing | Oddball |

Adding -ed To Words

| Double  | e-drop | Nothing | Oddball |
|---------|--------|---------|---------|
| hopped  | hoped  | joined  | chewed  |
| planned | saved  | waited  | mixed   |
| grabbed | closed | seemed  |         |
| nodded  | scored | shouted |         |
| stepped | lived  | passed  |         |
| dropped | named  | wanted  |         |
| stirred |        | acted   |         |
|         |        | helped  |         |
|         |        | started |         |