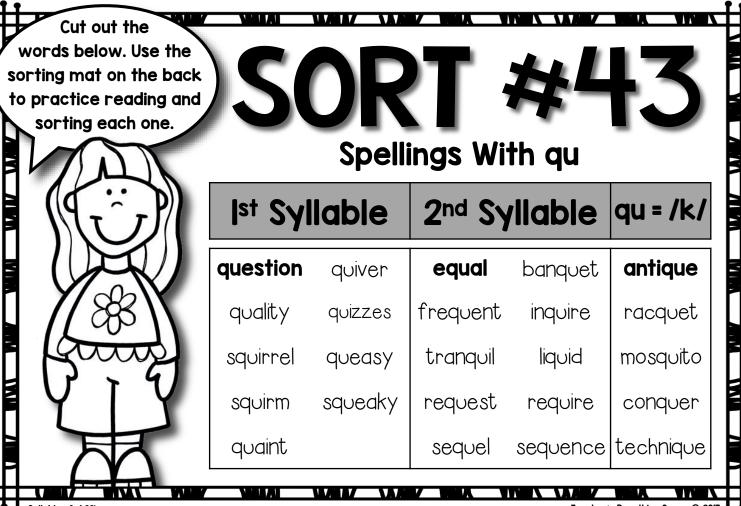

| -ck | -ck-    | -ic |
|-----|---------|-----|
| -*  | Oddball |     |
|     |         |     |

Syllables & Affixes

| question | quiver    | equal    | banquet  | antique  |
|----------|-----------|----------|----------|----------|
| quality  | quizzes   | frequent | inquire  | racquet  |
| squirrel | queasy    | tranquil | liquid   | mosquito |
| squirm   | squeaky   | request  | require  | conquer  |
| quaint   | technique | sequel   | sequence |          |

| l <sup>st</sup><br>Syllable | 2 <sup>nd</sup><br>Syllable | qu = /k/ |
|-----------------------------|-----------------------------|----------|
|                             |                             |          |
|                             |                             |          |
|                             |                             |          |