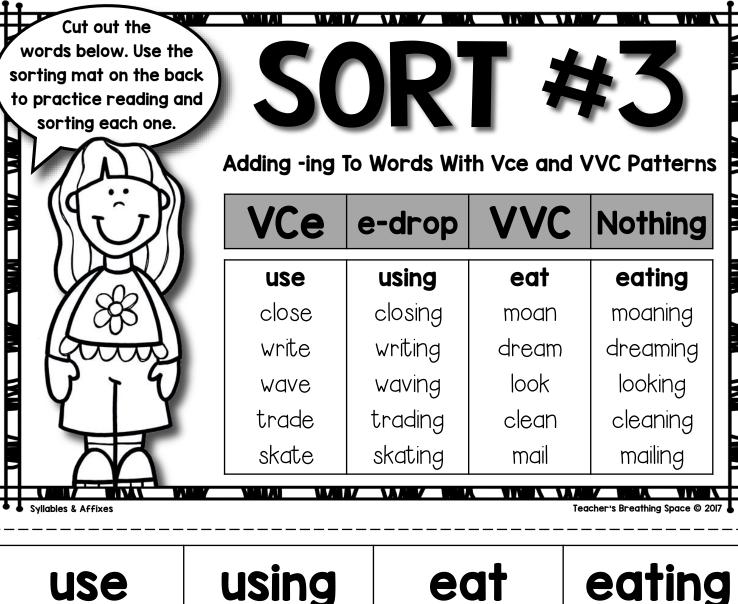

| VC  | Double  |
|-----|---------|
| VCC | Nothing |

closing close moaning moan write dreaming writing dream look looking waving wave trading cleaning trade clean mailing skating skate mail

| VCe | e-drop  |
|-----|---------|
| VVC | Nothing |

setting hiking reading snowing fixing adding cutting moving stopping living spelling going floating begging coming snowing feeling having working grinning taking talking pushing jogging humming

| Double  | e-drop  |
|---------|---------|
| Nothing | Oddball |