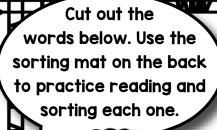

| ce = /s/  | ss = /s/   |
|-----------|------------|
| -ge = /j/ | age = /ij/ |

| gu-       | -gue    |
|-----------|---------|
| <b>-9</b> | Oddball |