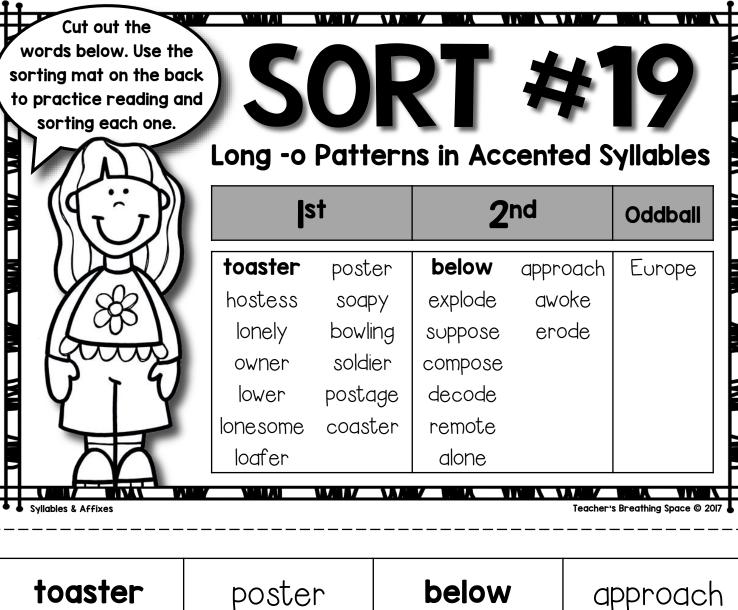

approach awoke hostess explode soapy lonely erode bowling suppose loafer soldier compose owner decode Europe lower postage alone coaster lonesome remote

| <b> </b> st | 2nd | Oddball |
|-------------|-----|---------|
|             |     |         |
|             |     |         |
|             |     |         |
|             |     |         |
|             |     |         |