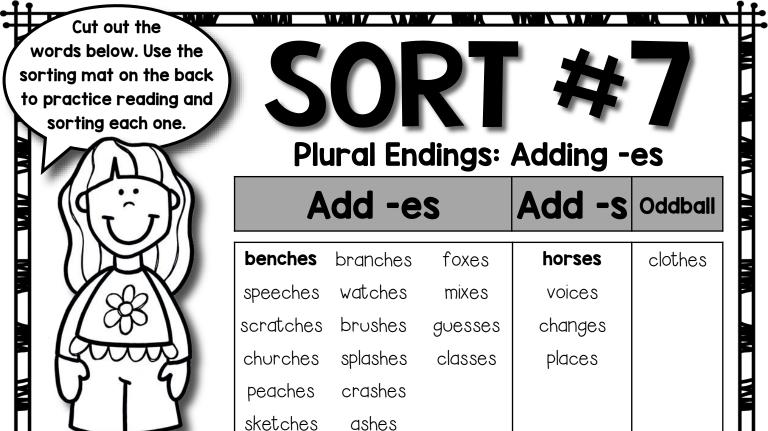

| Present | Past |
|---------|------|
|         |      |
|         |      |
|         |      |
|         |      |

leashes

ditches

Syllables & Affixes

| benches   | branches | foxes   | horses  | clothes  |
|-----------|----------|---------|---------|----------|
| speeches  | watches  | mixes   | voices  | peaches  |
| scratches | brushes  | guesses | changes | sketches |
| churches  | splashes | classes | places  | ditches  |
| ashes     | crashes  | leashes |         |          |