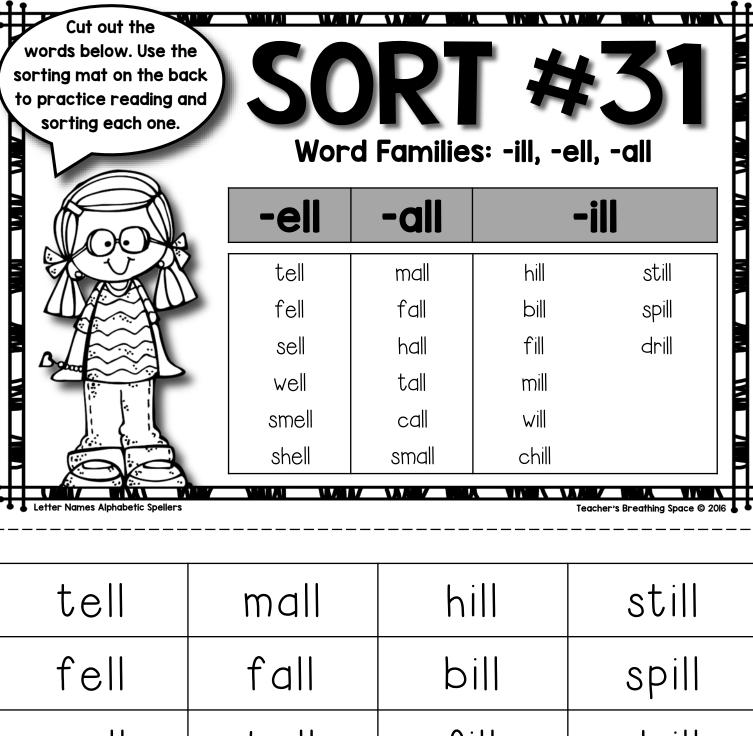

| rag  | beg  | dig | fog  | hug  |
|------|------|-----|------|------|
| wag  | peg  | big | jog  | rug  |
| flag | twig | wig | frog | plug |
| snag | slug | fig |      | drug |

| tell  | mall  | hill  | still |
|-------|-------|-------|-------|
| fell  | fall  | pill  | spill |
| sell  | hall  | fill  | drill |
| well  | tall  | mill  |       |
| smell | call  | Will  |       |
| shell | small | chill |       |