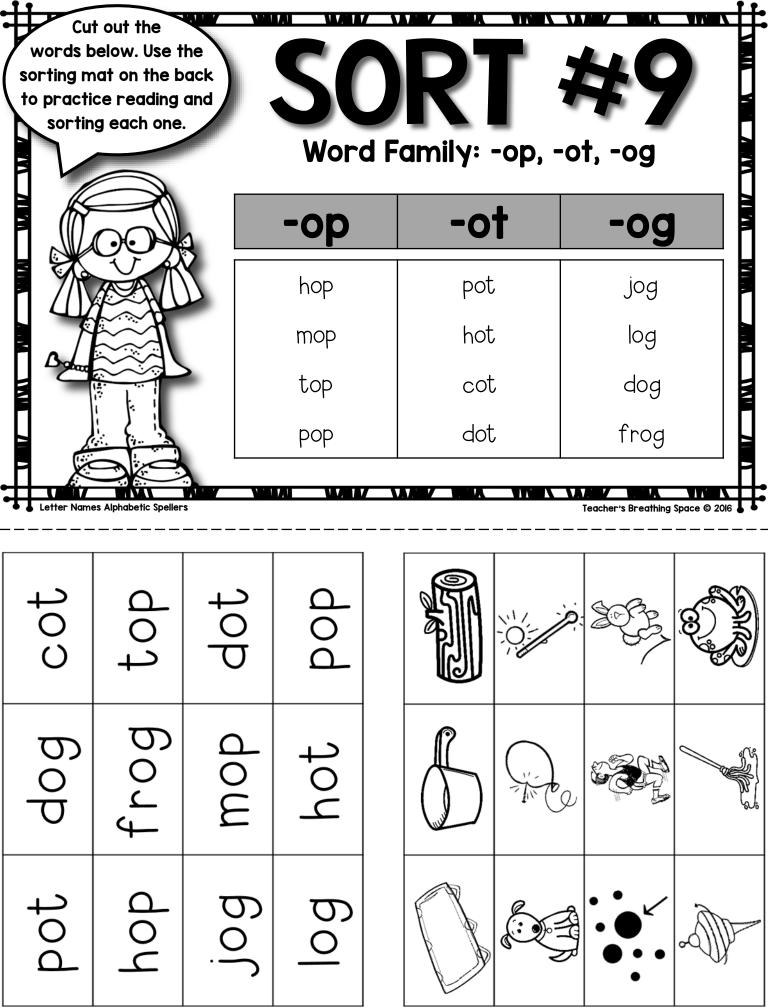

fan deer horn COW hook four dishes can candle fence dive horse fork desk house cane





## SORT #4

Beginning Sounds: LI, Kk, Jj, Ww

| LI   | Kk       | Jj     | Ww     |
|------|----------|--------|--------|
| lips | kitten   | jacks  | well   |
| leaf | kick     | jar    | window |
| log  | kangaroo | jump   | worm   |
| lock | kite     | jeep   | witch  |
| leg  | kitchen  | jacket | wing   |

, Lorror (valines) inprinado no operior e

| lips | kitten   | jacks  | well   |
|------|----------|--------|--------|
| leaf | kick     | jar    | window |
| log  | kangaroo | jump   | worm   |
| lock | kite     | jeep   | witch  |
| leg  | kitchen  | jacket | wing   |





vine yarn vacuum yolk









| -an | -ad |
|-----|-----|
|     |     |
|     |     |
|     |     |
|     |     |









| -op | -ot |
|-----|-----|
|     |     |
|     | -og |
|     |     |



-et -eg -en







| -ug | -ut |
|-----|-----|
|     |     |
|     | -un |
|     |     |





| -ip | -ig  |
|-----|------|
|     | -ill |
|     |      |



### SORT **\*13**

s, h, and Digraph sh

| M     |                                  |             |
|-------|----------------------------------|-------------|
| 77.67 |                                  | S           |
| WILL  |                                  | Saw         |
| 1     |                                  | saw<br>socł |
| 1114  |                                  | soa         |
|       |                                  | sec         |
| MM    |                                  |             |
|       | \(\lambda_{}\)                   |