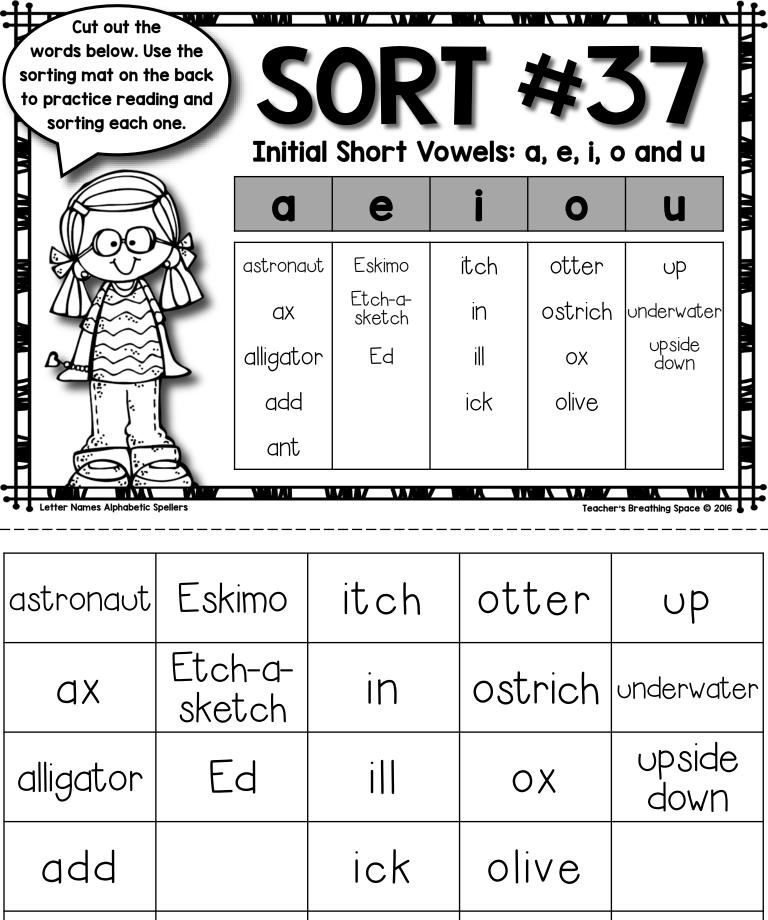

### SORT **#36**

Short Vowels: e, i, o, and u

| е    | i     | 0     | u     |
|------|-------|-------|-------|
| desk | six   | dot   | duck  |
| nest | clip  | hop   | bug   |
| vest | kick  | lock  | truck |
| leg  | ship  | shop  | rug   |
| sled | stick | clock | crush |

Letter Names Alphabetic Spellers

| desk | six   | dot   | duck  |
|------|-------|-------|-------|
| nest | clip  | hop   | bug   |
| vest | kick  | lock  | truck |
| leg  | ship  | shop  | rug   |
| sled | stick | clock | crush |