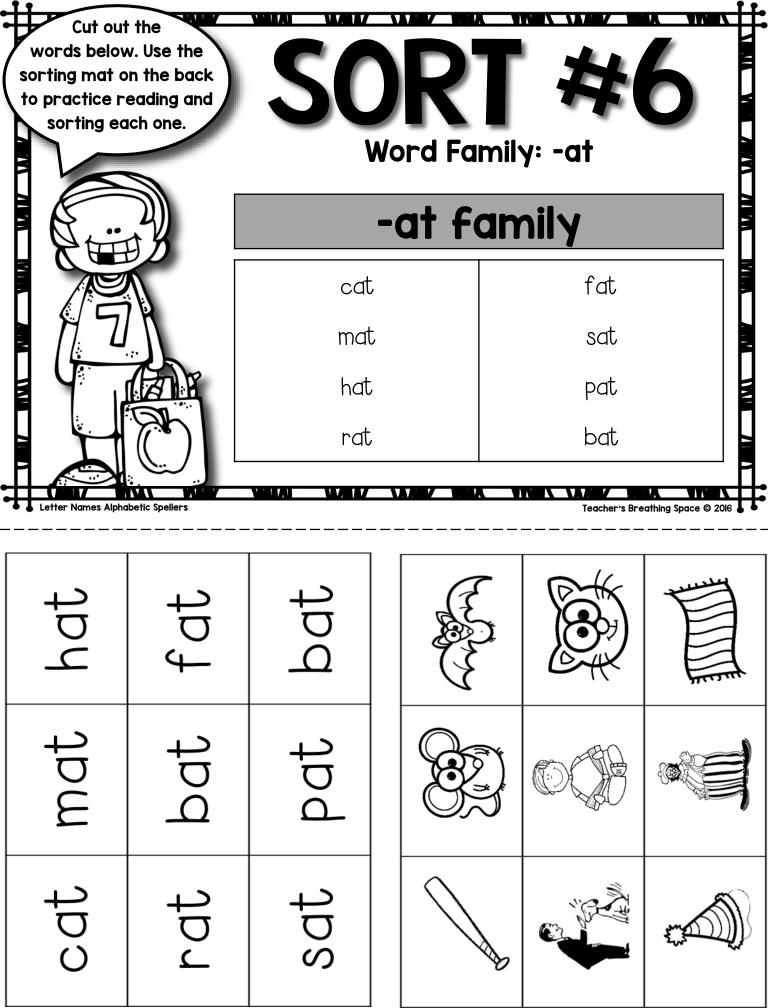

#### SORT #1

Beginning Sounds: Bb, Mm, Rr, Ss

| Bb   | Mm     | Rr     | Ss       |
|------|--------|--------|----------|
| bug  | man    | roof   | scissors |
| book | mop    | rabbit | socks    |
| boy  | mitten | rake   | seal     |
| belt | milk   | road   | six      |
| bird | map    | rain   | saw      |

| bug  | man                | roof   | scissor |
|------|--------------------|--------|---------|
| book | mop                | rabbit | socks   |
| boy  | mitten_            | rake   | seal    |
| 20/  | 2000 (00000 CC CC) |        |         |

#### COPY BACK-TO-BACK!

| bug  | man    | roof   | scissors |
|------|--------|--------|----------|
| book | mop    | rabbit | Ka       |
| boy  | mitten | rake   | se       |
| belt | milk   | road   | SİX      |
| bird | map    | rain   | Saw      |

Saw

rain

| bug  | man    | roof   | scissors |
|------|--------|--------|----------|
| book | mop    | rabbit | socks    |
| boy  | mitten | rake   | seal     |
| belt | milk   | road   | six      |
| bird | map    | rain   | saw      |