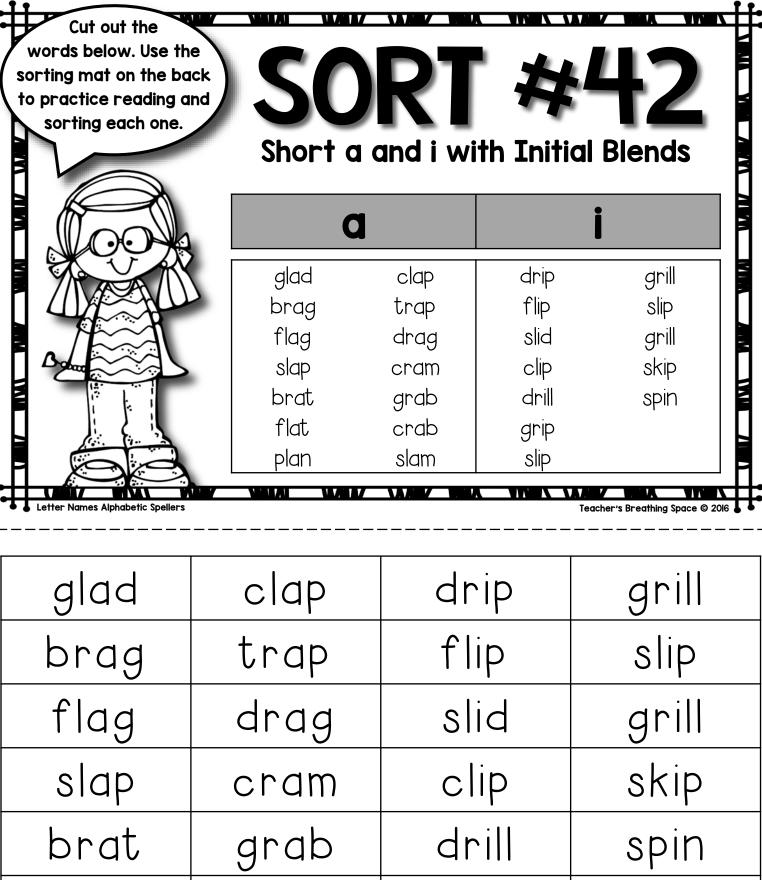

flat slip crab grip plan slam

| sied  | lrot  | irog  | CIUD  | arug  |
|-------|-------|-------|-------|-------|
| fret  | plot  | slob  | glum  | drum  |
| dress | drop  | gloss | gruff | plum  |
| bled  | flop  | slot  | slug  | fluff |
|       | cross | from  | plug  | truck |