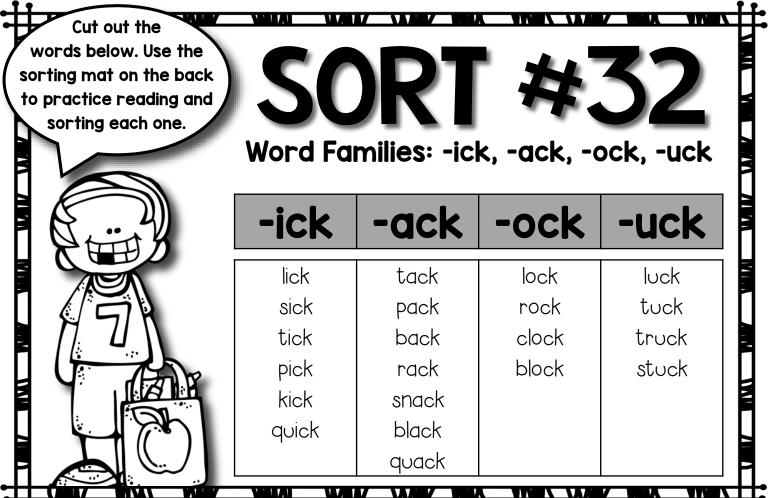

| lick  | tack  | lock  | luck  |
|-------|-------|-------|-------|
| sick  | pack  | rock  | tuck  |
| tick  | back  | clock | truck |
| pick  | rack  | block | stuck |
| kick  | snack | quack | black |
| quick |       |       |       |