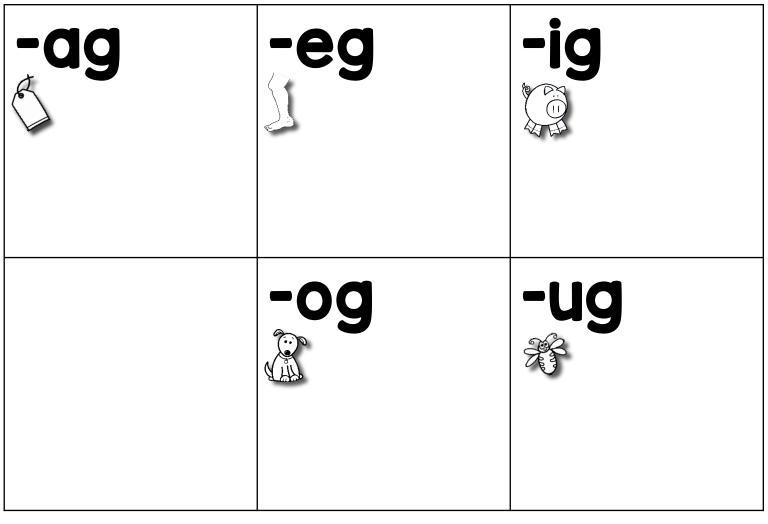

| rag  | beg  | dig | fog  | hug  |
|------|------|-----|------|------|
| wag  | peg  | big | jog  | rug  |
| flag | twig | wig | frog | plug |
| snag | slug | fig |      | drug |

| tell  | mall  | hill  | still |
|-------|-------|-------|-------|
| fell  | fall  | pill  | spill |
| sell  | hall  | fill  | drill |
| well  | tall  | mill  |       |
| smell | call  | Will  |       |
| shell | small | chill |       |