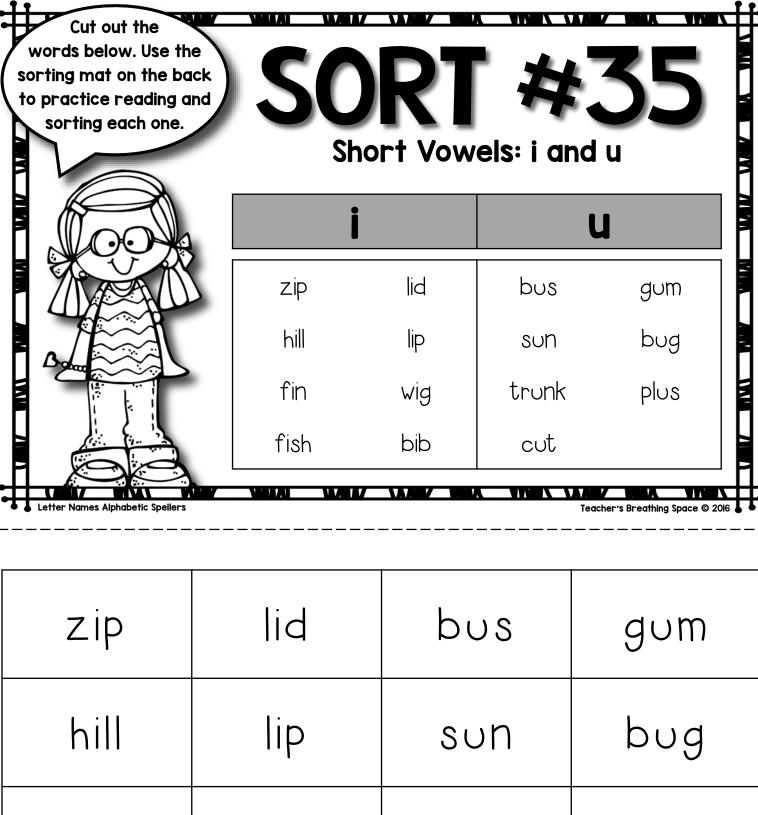

flag bag lock mop
sack jack top box
clap grass pot rock
cap can fox

| hill | lip | sun   | bug  |
|------|-----|-------|------|
| fin  | wig | trunk | plus |
| fish | bib | cut   |      |

### SORT **#36**

Short Vowels: e, i, o, and u

| е    | i     | 0     | u     |
|------|-------|-------|-------|
| desk | six   | dot   | duck  |
| nest | clip  | hop   | bug   |
| vest | kick  | lock  | truck |
| leg  | ship  | shop  | rug   |
| sled | stick | clock | crush |

Letter Names Alphabetic Spellers

| desk | six   | dot   | duck  |
|------|-------|-------|-------|
| nest | clip  | hop   | bug   |
| vest | kick  | lock  | truck |
| leg  | ship  | shop  | rug   |
| sled | stick | clock | crush |