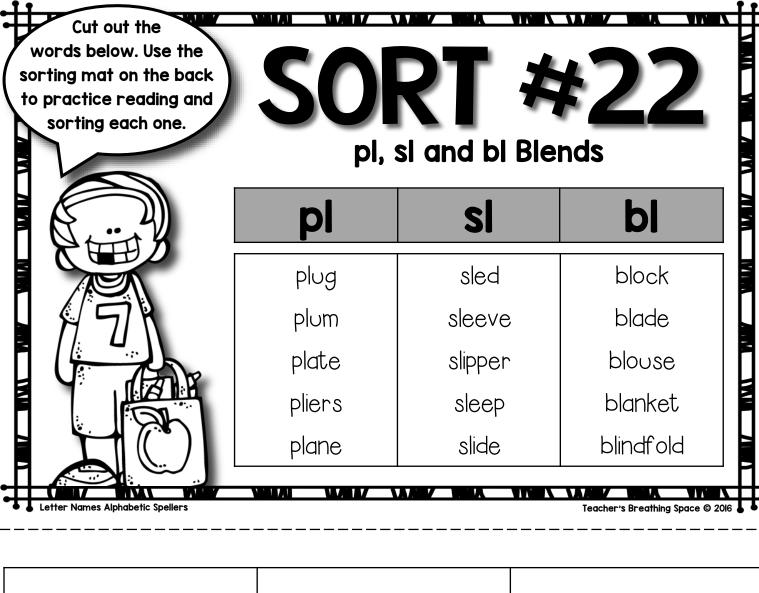

| pail | lock   | plug   | plate |
|------|--------|--------|-------|
| pin  | log    | plum   | plane |
| pie  | leaf   | plant  | plus  |
| pan  | letter | pliers |       |

plugsledblockplumsleevebladeplateslipperblouseplierssleepblanketplaneslideblindfold