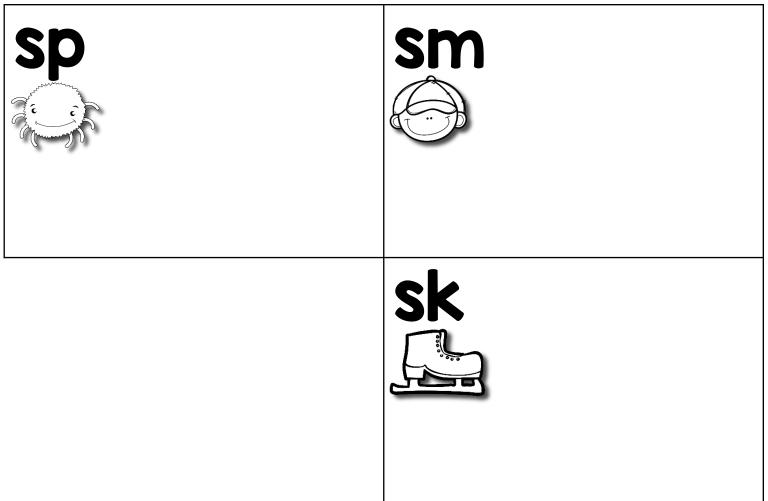

sn, sw and sc Blends

| sn      | SW      | SC     |           |
|---------|---------|--------|-----------|
| snake   | swan    | school | scale     |
| snap    | switch  | scout  | scarf     |
| snowman | sweater | score  | scarecrow |
| snow    | sweep   |        |           |
|         | swim    |        |           |

| snake   | swan    | school | scale     |
|---------|---------|--------|-----------|
| snap    | switch  | scout  | scarf     |
| snowman | sweater | score  | scarecrow |
| snow    | sweep   | swim   |           |