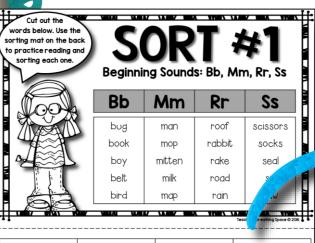

#### SORT #1

Beginning Sounds: Bb, Mm, Rr, Ss

| Bb   | Mm     | Rr     | Ss       |
|------|--------|--------|----------|
| bug  | man    | roof   | scissors |
| book | mop    | rabbit | socks    |
| boy  | mitten | rake   | seal     |
| belt | milk   | road   | six      |
| bird | map    | rain   | saw      |