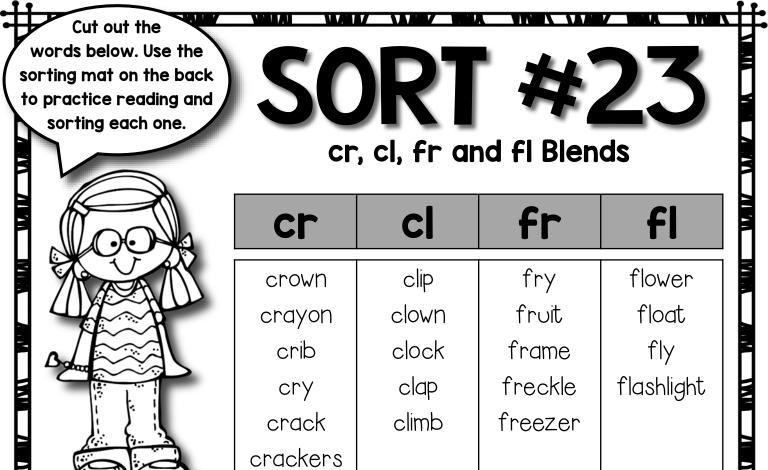

Letter Numes Alphabetic Spellers

| crown  | clip  | fry     | flower     |
|--------|-------|---------|------------|
| crayon | clown | fruit   | float      |
| crib   | clock | frame   | fly        |
| cry    | clap  | freckle | flashlight |
| crack  | climb | freezer | crackers   |