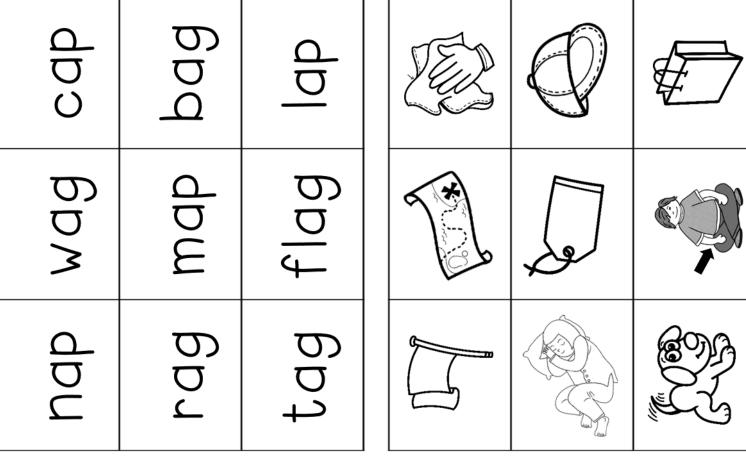

vine yarn vacuum yolk

| -an | -ad |
|-----|-----|
|     |     |
|     |     |
|     |     |
|     |     |

| -op | -ot |
|-----|-----|
|     |     |
|     | -og |
|     |     |

-et -eg -en

| -ug | -ut |
|-----|-----|
|     |     |
|     | -un |
|     |     |

| -ip | -ig  |
|-----|------|
|     | -ill |
|     |      |