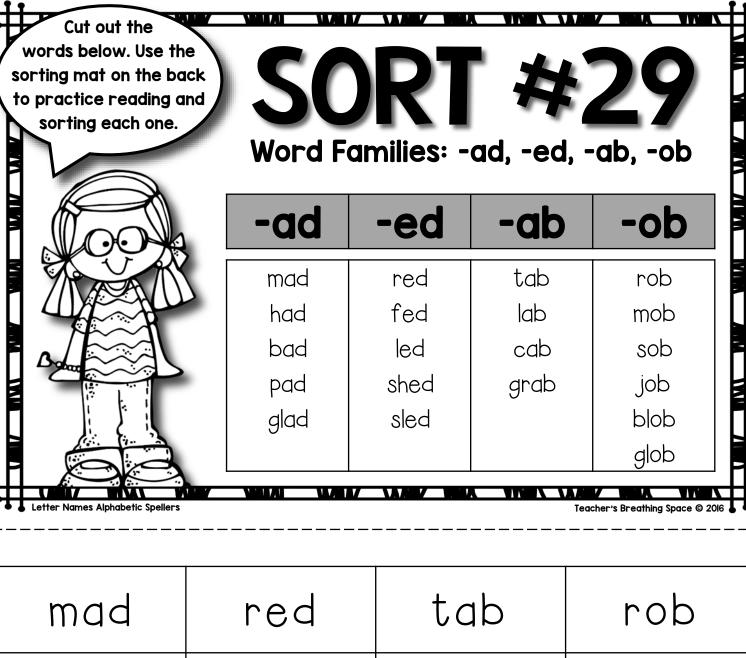

Letter Names Alphabetic Speller

| fan | sun  | fin  |
|-----|------|------|
| man | bun  | vin  |
| tan | fun  | chin |
| ran | than | thin |
| van | plan | grin |
| pan |      | skin |

| mad  | red  | tab  | rob  |
|------|------|------|------|
| had  | fed  | lab  | mob  |
| bad  | led  | cab  | sob  |
| pad  | shed | grab | job  |
| glad | sled | glob | blob |