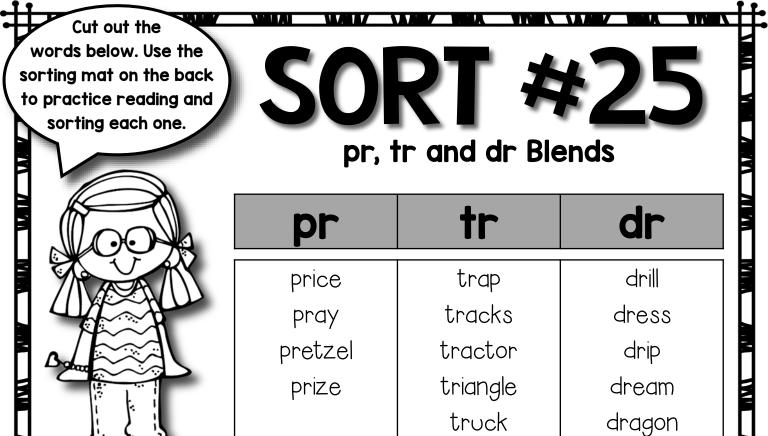

Letter Names Alphabetic Spellers

Teacher's Breathing Space © 2016

drive

| price   | trap     | drill  |
|---------|----------|--------|
| pray    | tracks   | dress  |
| pretzel | tractor  | drip   |
| prize   | triangle | dream  |
| drive   | truck    | dragon |