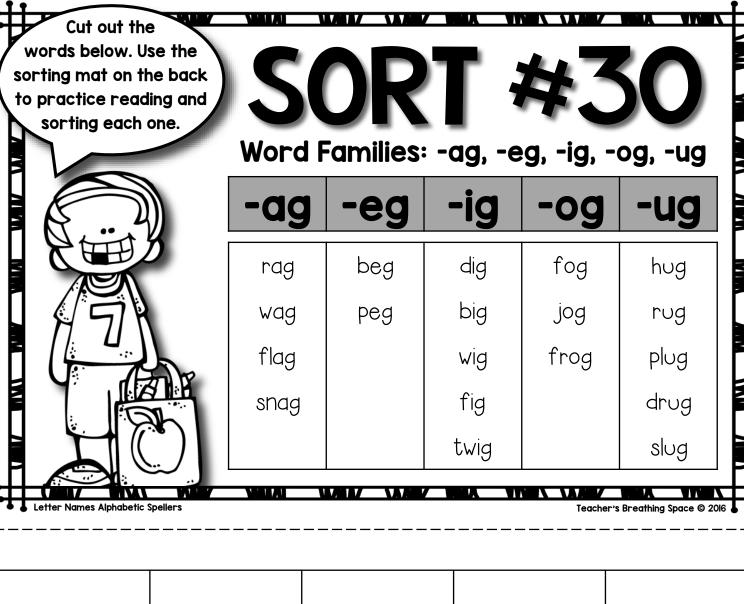

| rag  | beg  | dig | fog  | hug  |
|------|------|-----|------|------|
| wag  | peg  | big | jog  | rug  |
| flag | twig | wig | frog | plug |
| snag | slug | fig |      | drug |

| tell  | mall  | hill  | still |
|-------|-------|-------|-------|
| fell  | fall  | pill  | spill |
| sell  | hall  | fill  | drill |
| well  | tall  | mill  |       |
| smell | call  | Will  |       |
| shell | small | chill |       |