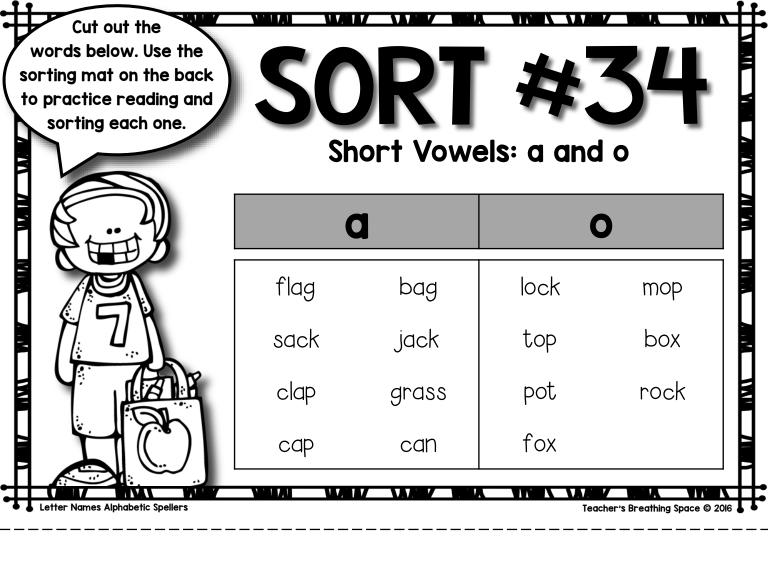

flag bag lock mop
sack jack top box
clap grass pot rock
cap can fox

| hill | lip | sun   | bug  |
|------|-----|-------|------|
| fin  | wig | trunk | plus |
| fish | bib | cut   |      |