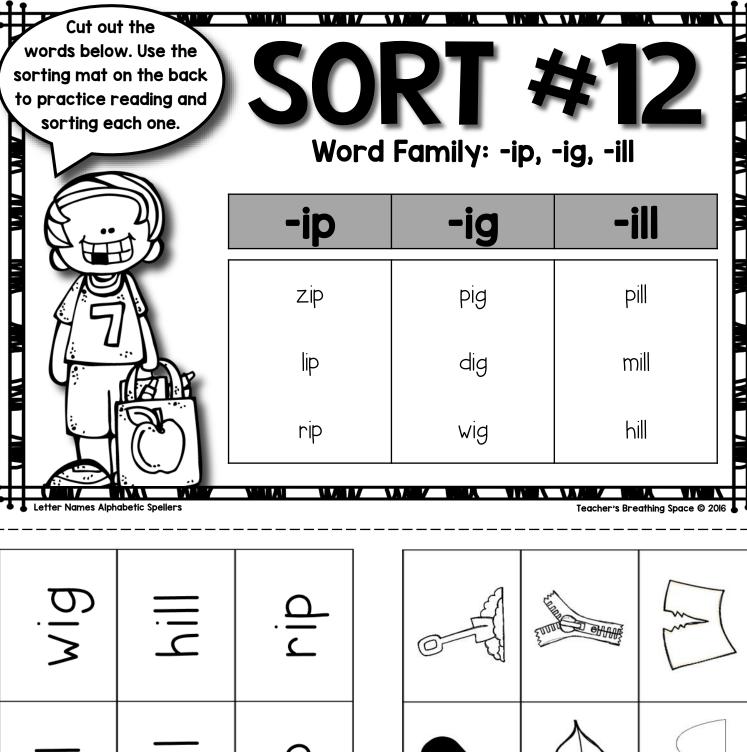

w     |
|------|----------|--------|--------|
| lips | kitten   | jacks  | well   |
| leaf | kick     | jar    | window |
| log  | kangaroo | jump   | worm   |
| lock | kite     | jeep   | witch  |
| leg  | kitchen  | jacket | wing   |

, Lorror (valines) inprinado no operior e

| lips | kitten   | jacks  | well   |
|------|----------|--------|--------|
| leaf | kick     | jar    | window |
| log  | kangaroo | jump   | worm   |
| lock | kite     | jeep   | witch  |
| leg  | kitchen  | jacket | wing   |





vine yarn vacuum yolk









| -an | -ad |
|-----|-----|
|     |     |
|     |     |
|     |     |
|     |     |









| -op | -ot |
|-----|-----|
|     |     |
|     | -og |
|     |     |



-et -eg -en







| -ug | -ut |
|-----|-----|
|     |     |
|     | -un |
|     |     |





| -ip | -ig  |
|-----|------|
|     | -ill |
|     |      |



### SORT **\*13**

s, h, and Digraph sh

| M     |                                  |             |
|-------|----------------------------------|-------------|
| 77.67 |                                  | S           |
| WILL  |                                  | Saw         |
| 1     |                                  | saw<br>socł |
| 1114  |                                  | soa         |
|       |                                  | sec         |
| MM    |                                  |             |
|       | \(\lambda_{}\)                   |             |
|       |                                  |             |
| H     | Letter Names Alphabetic Spellers | ARIAI       |

| S     | h     | sh    |
|-------|-------