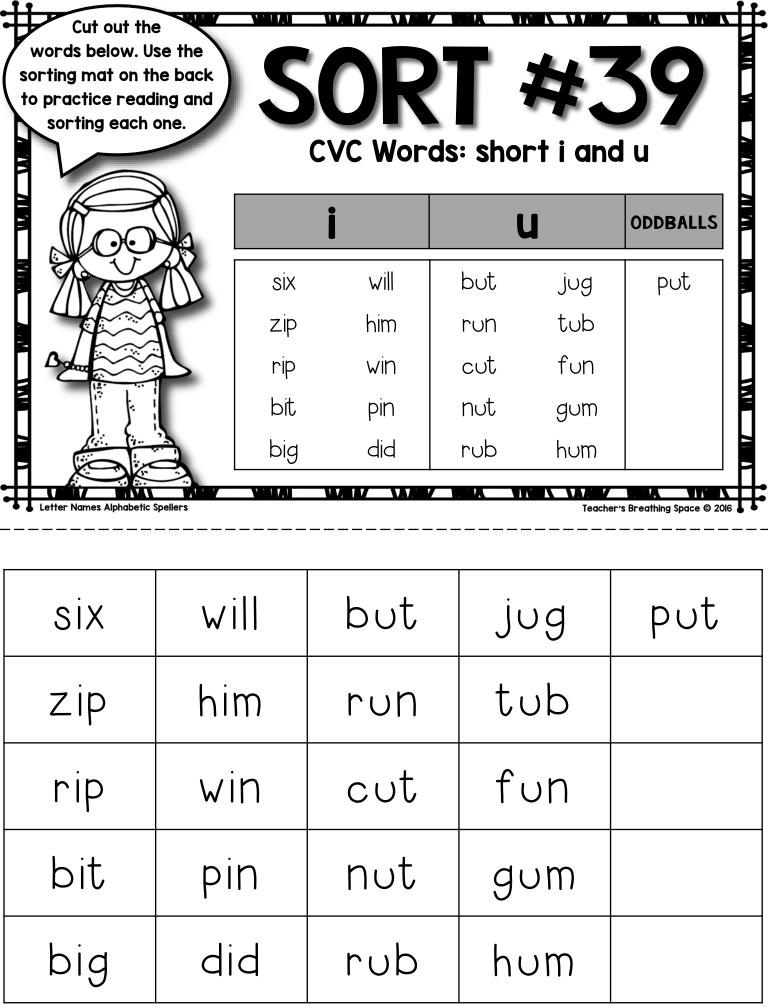

not bus yes SIX saw hid let mud her pop wet mix hot get cub his tell miss bug sun