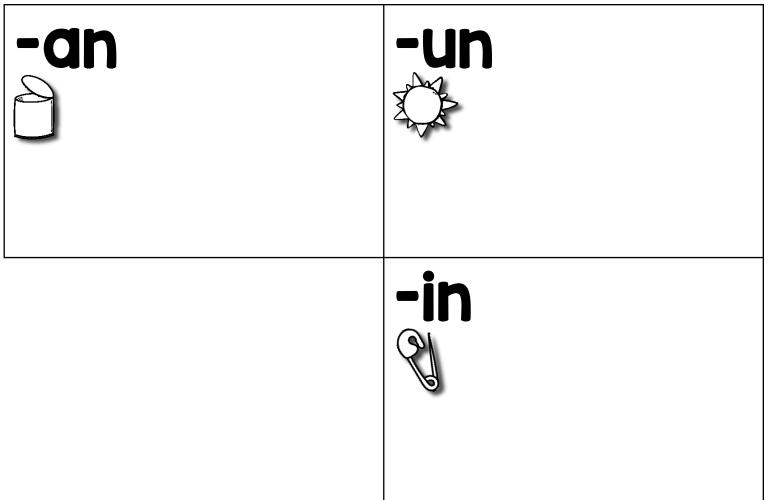

## SORT #28

Word Families: -an, -un, -in

| -an  | -un         | -in  |
|------|-------------|------|
| fan  | sun         | fin  |
| man  | bun         | win  |
| tan  | fun         | chin |
| ran  |             | thin |
| van  |             | grin |
| pan  |             | skin |
| plan |             |      |
| than |             |      |
|      | ARE NEA THE |      |

Letter Names Alphabetic Speller

| fan | sun  | fin  |
|-----|------|------|
| man | bun  | vin  |
| tan | fun  | chin |
| ran | than | thin |
| van | plan | grin |
| pan |      | skin |

| mad  | red  | tab  | rob  |
|------|------|------|------|
| had  | fed  | lab  | mob  |
| bad  | led  | cab  | sob  |
| pad  | shed | grab | job  |
| glad | sled | glob | blob |