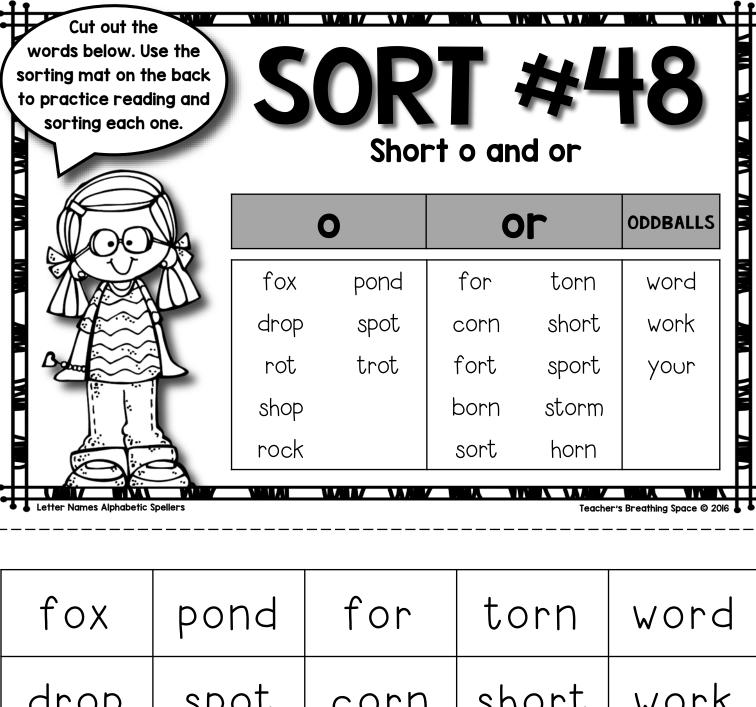

| OPEN<br>SORT |  |
|--------------|--|
|              |  |

| fox  | pond | for  | torn  | word |
|------|------|------|-------|------|
| drop | spot | corn | short | work |
| rot  | trot | fort | sport | your |
| shop | sort | born | storm | horn |
| rock |      |      |       |      |