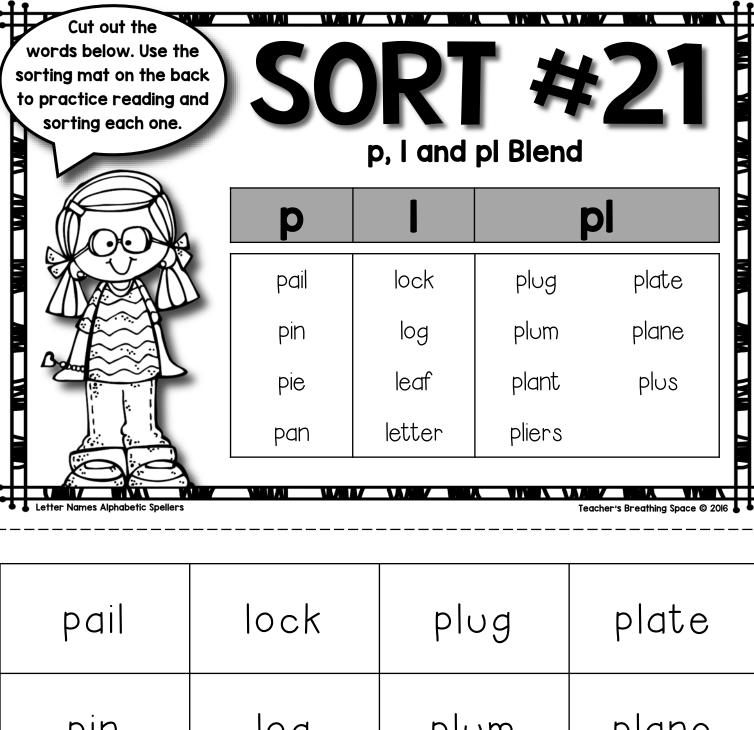

| pail | lock   | plug   | plate |
|------|--------|--------|-------|
| pin  | log    | plum   | plane |
| pie  | leaf   | plant  | plus  |
| pan  | letter | pliers |       |

plugsledblockplumsleevebladeplateslipperblouseplierssleepblanketplaneslideblindfold