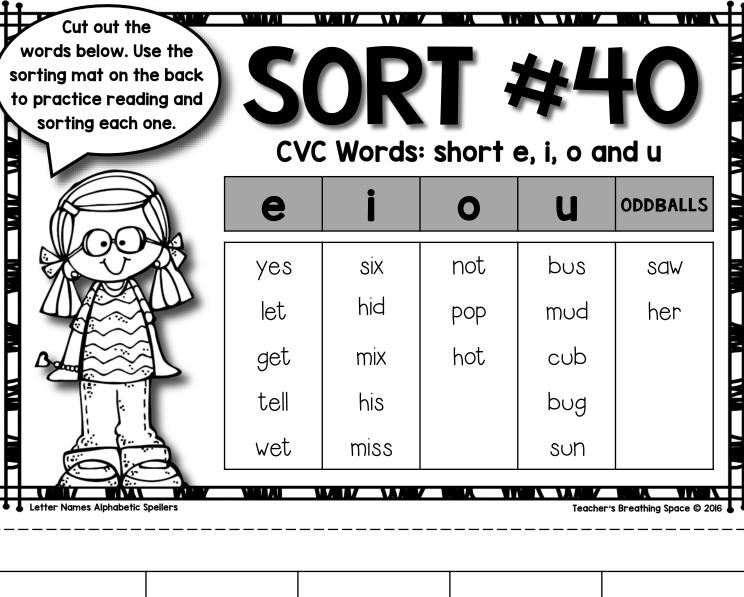

not bus yes SIX saw hid let mud her pop wet mix hot get cub his tell miss bug sun