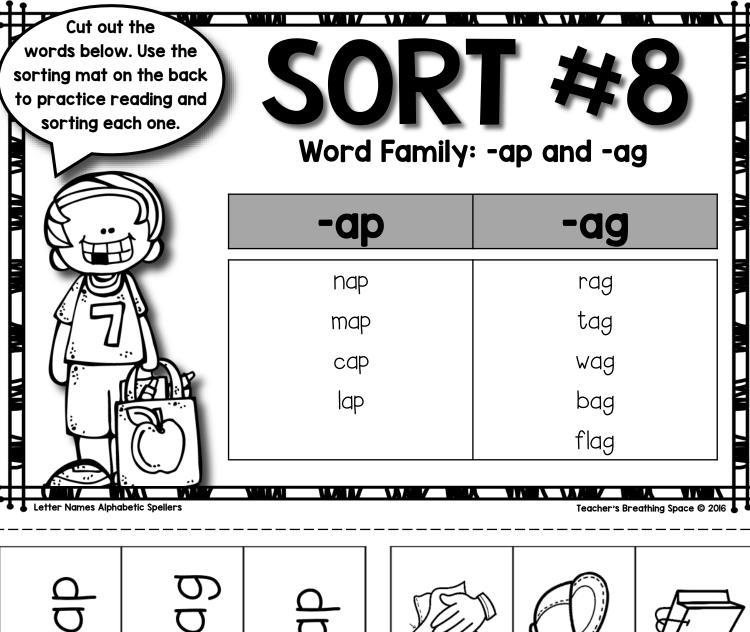

corn fan deer horn COW hook four dishes can candle fence dive horse fork desk house cane





## SORT #4

Beginning Sounds: LI, Kk, Jj, Ww

| LI   | Kk       | Jj     | Ww     |
|------|----------|--------|--------|
| lips | kitten   | jacks  | well   |
| leaf | kick     | jar    | window |
| log  | kangaroo | jump   | worm   |
| lock | kite     | jeep   | witch  |
| leg  | kitchen  | jacket | wing   |

, Lorror (valines) inprinado no operior e

| lips | kitten   | jacks  | well   |
|------|----------|--------|--------|
| leaf | kick     | jar    | window |
| log  | kangaroo | jump   | worm   |
| lock | kite     | jeep   | witch  |
| leg  | kitchen  | jacket | wing   |





vine yarn vacuum yolk









| -an | -ad |
|-----|-----|
|     |     |
|     |     |
|     |     |
|     |     |









| -op | -ot |
|-----|-----|
|     |     |
|     | -og |
|     |     |



-et -eg -en







| -ug | -ut |
|-----|-----|
|     |     |
|     | -un |
|     |     |





| -ip | -ig  |
|-----|------|
|     | -ill |
|     |      |



### SORT **\*13**

s, h, and Digraph sh

| M     |                                  |             |
|-------|----------------------------------|-------------|
| 77.67 |                                  | S           |
| WILL  |                                  | Saw         |
| 1     |                                  | saw<br>socł |
| 1114  |                                  | soa         |
|       |                                  | sec         |
| MM    |                                  |             |
|       | \(\lambda_{}\)                   |