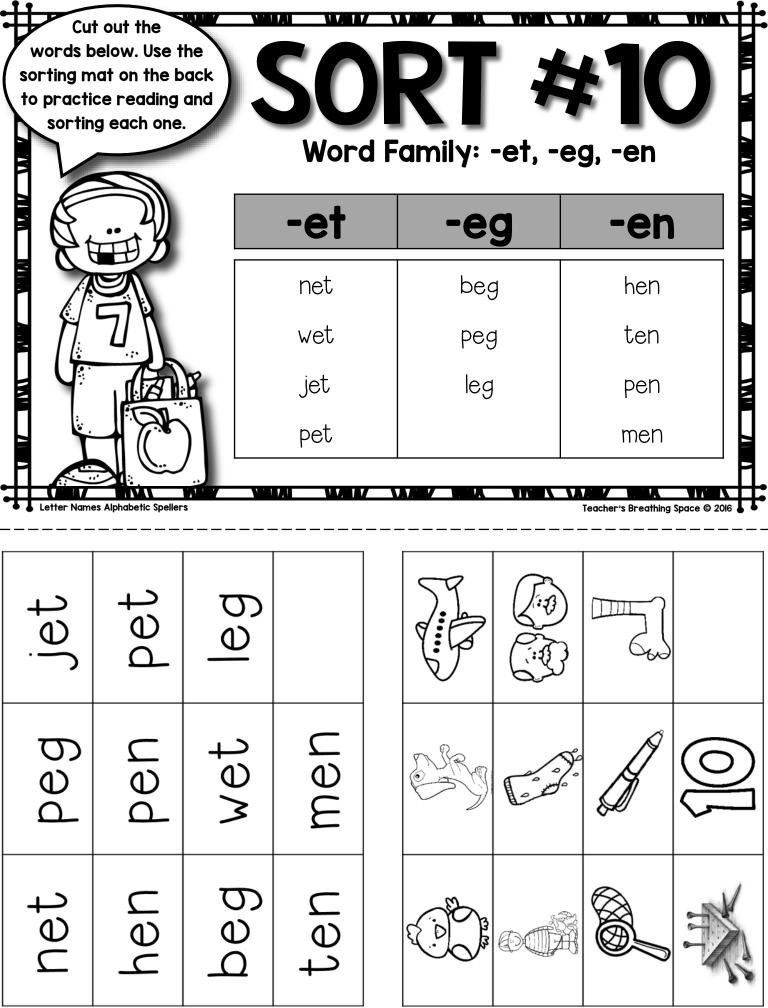

house cane





## SORT #4

Beginning Sounds: LI, Kk, Jj, Ww

| LI   | Kk       | Jj     | Ww     |
|------|----------|--------|--------|
| lips | kitten   | jacks  | well   |
| leaf | kick     | jar    | window |
| log  | kangaroo | jump   | worm   |
| lock | kite     | jeep   | witch  |
| leg  | kitchen  | jacket | wing   |

, Lorror (valines) inprinado no operior e

| lips | kitten   | jacks  | well   |
|------|----------|--------|--------|
| leaf | kick     | jar    | window |
| log  | kangaroo | jump   | worm   |
| lock | kite     | jeep   | witch  |
| leg  | kitchen  | jacket | wing   |





vine yarn vacuum yolk









| -an | -ad |
|-----|-----|
|     |     |
|     |     |
|     |     |
|     |     |









| -op | -ot |
|-----|-----|
|     |     |
|     | -og |
|     |     |



-et -eg -en







| -ug | -ut |
|-----|-----|
|     |     |
|     | -un |
|     |     |





| -ip | -ig  |
|-----|------|
|     | -ill |
|     |      |



### SORT **\*13**

s, h, and Digraph sh

| M     |                                  |             |
|-------|----------------------------------|-------------|
| 77.67 |                                  | S           |
| WILL  |                                  | Saw         |
| 1     |                                  | saw<br>socł |
| 1114  |                                  | soa         |
|       |                                  | sec         |
| MM    |                                  |             |
|       | \(\lambda_{}\)                   |             |
|       |                                  |             |
| H     |