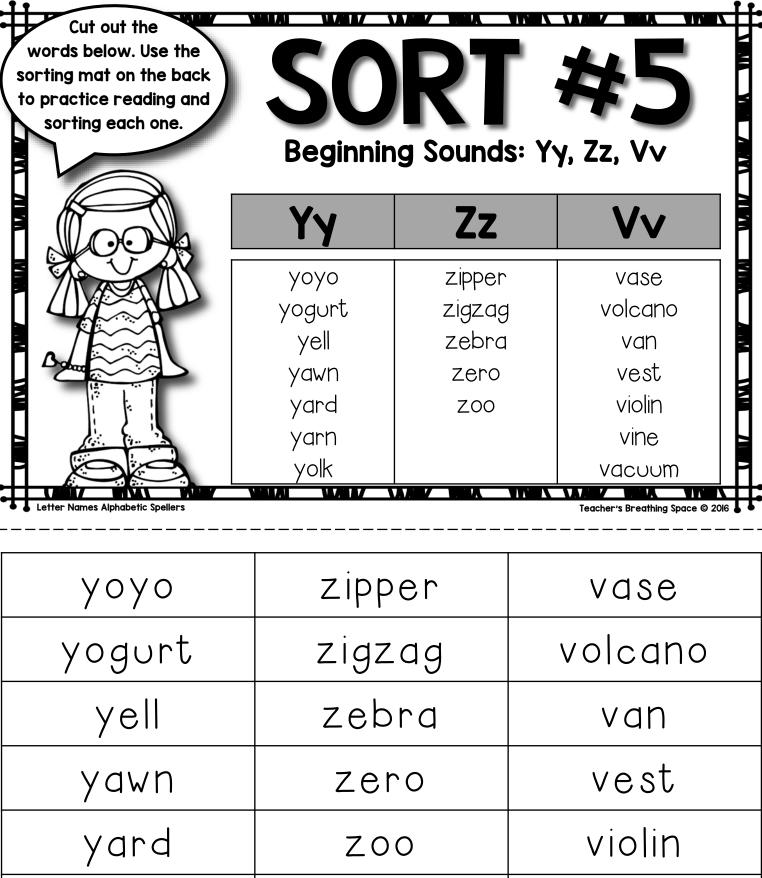

vine yarn vacuum yolk

| -an | -ad |
|-----|-----|
|     |     |
|     |     |
|     |     |
|     |     |

| -op | -ot |
|-----|-----|
|     |     |
|     | -og |
|     |     |

-et -eg -en

| -ug | -ut |
|-----|-----|
|     |     |
|     | -un |
|     |     |