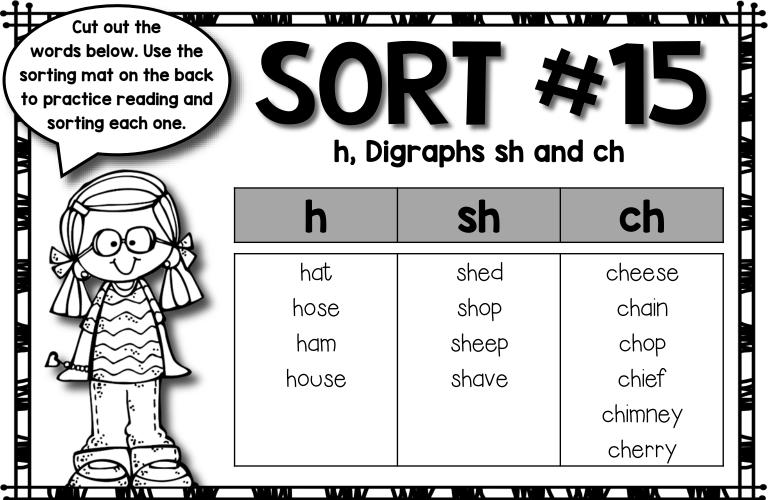

# SORT #16

Digraphs th and wh

| th       |             | wh          |       |
|----------|-------------|-------------|-------|
| thermos  | thermometer | wheelbarrow | whale |
| thimble  | thorn       | whip        | wheel |
| thirteen | think       | whistle     | wheat |
| thumb    |             | whisker     | whisk |

Letter Names Alphabetic Spellers

| thermos  | thermometer | wheelbarrow | whale |
|----------|-------------|-------------|-------|
| thimble  | thorn       | whip        | wheel |
| thirteen | think       | whistle     | wheat |
| thumb    |             | whisker     | whisk |