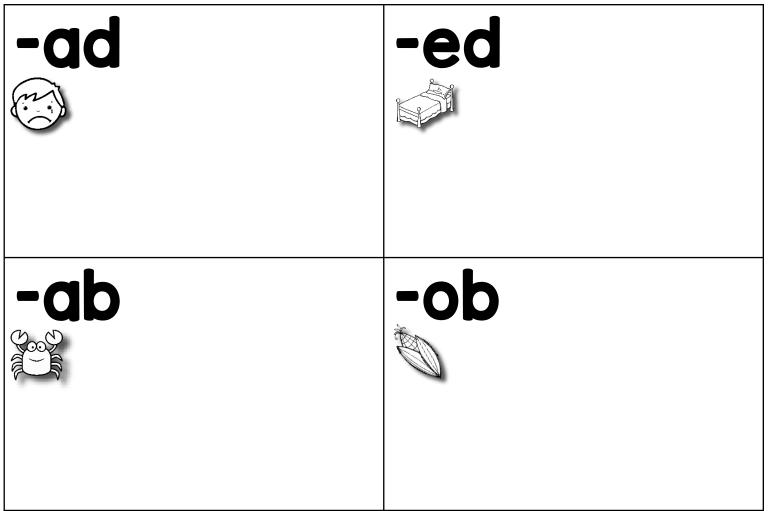

Letter Names Alphabetic Speller

| fan | sun  | fin  |
|-----|------|------|
| man | bun  | vin  |
| tan | fun  | chin |
| ran | than | thin |
| van | plan | grin |
| pan |      | skin |

| mad  | red  | tab  | rob  |
|------|------|------|------|
| had  | fed  | lab  | mob  |
| bad  | led  | cab  | sob  |
| pad  | shed | grab | job  |
| glad | sled | glob | blob |