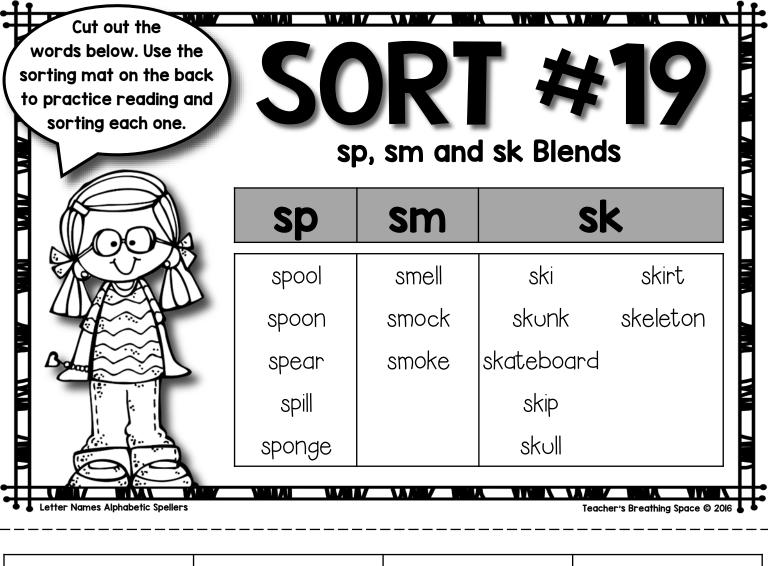

| spool | smell | ski        | skirt    |
|-------|-------|------------|----------|
| spoon | smock | skunk      | skeleton |
| spear | smoke | skateboard | sponge   |
| spill | skull | skip       |          |