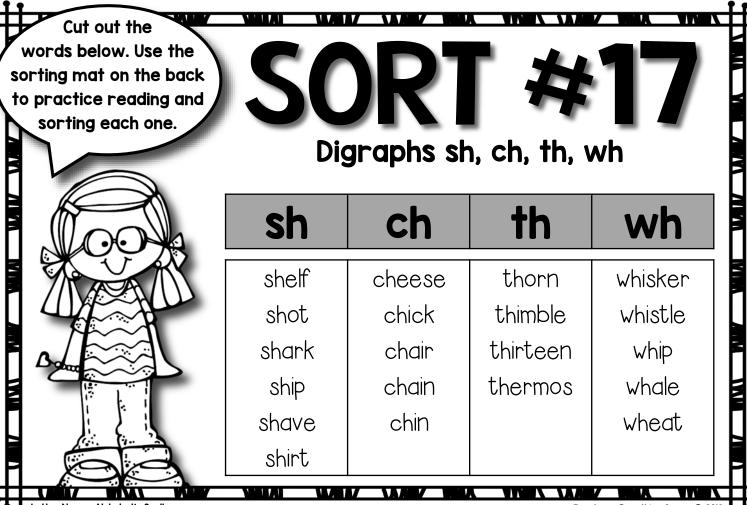

| th | wh |
|----|----|
|    |    |
|    |    |
|    |    |
|    |    |

| shelf | cheese | thorn    | whisker |
|-------|--------|----------|---------|
| shot  | chick  | thimble  | whistle |
| shark | chair  | thirteen | whip    |
| ship  | chain  | thermos  | whale   |
| shave | chin   | shirt    | wheat   |