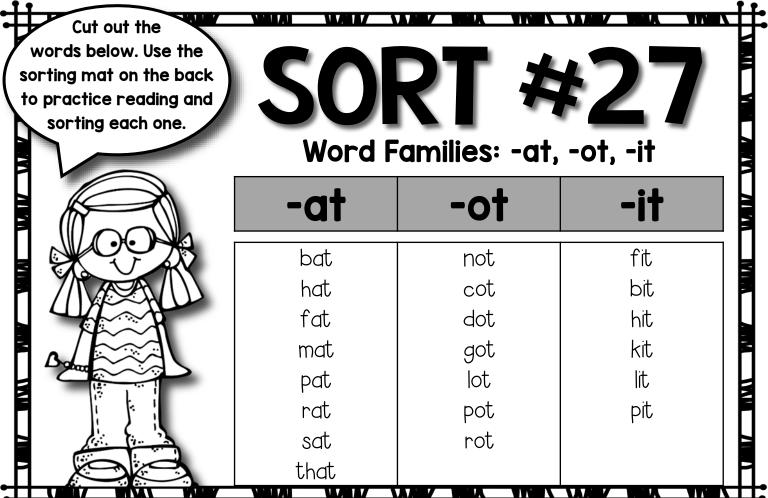

| bat | not | fit  |
|-----|-----|------|
| hat | cot | bit  |
| fat | dot | hit  |
| mat | got | kit  |
| pat | lot | lit  |
| rat | pot | pit  |
| sat | rot | that |