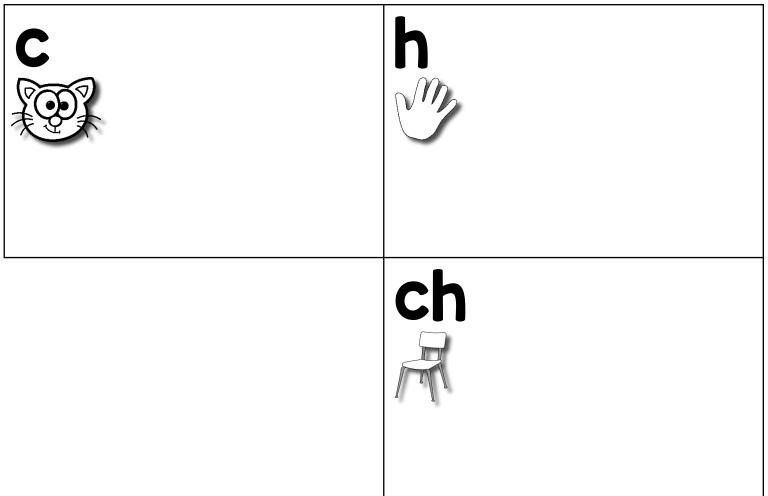

| S     | h     | sh    |
|-------|-------|-------|
| saw   | horse | shirt |
| socks | house | sheep |
| soap  | ham   | ship  |
| seal  | hose  | shark |
|       |       | shell |
|       |       | shop  |
|       |       | shed  |

| saw   | horse | shirt |
|-------|-------|-------|
| socks | house | sheep |
| soap  | ham   | ship  |
| seal  | hose  | shark |
| shop  | shed  | shell |

c, h, and Digraph ch

|   | 451                              |
|---|----------------------------------|
|   |                                  |
|   |                                  |
|   |                                  |
| + | Letter Names Alphabetic Spellers |

| h     | ch                   |
|-------|----------------------|
| heart | cherry               |
| hat   | chimney              |
| horn  | chin                 |
| hook  | chick                |
|       | chief                |
|       | check                |
|       | chop                 |
|       | heart<br>hat<br>horn |

| comb  | heart | cherry  |
|-------|-------|---------|
| coat  | hat   | chimney |
| cake  | horn  | chin    |
| candy | hook  | chick   |
| check | chop  | chief   |

Letter Names Alphabetic Spellers

| hat    | shed  | cheese  |  |
|--------|-------|---------|--|
| hose   | shop  | chain   |  |
| ham    | sheep | chop    |  |
| house  | shave | chief   |  |
| cherry |       | chimney |  |