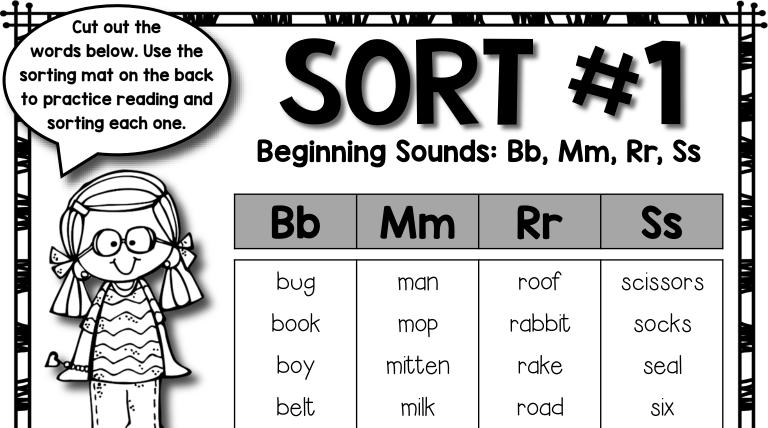

#### SORT #1

Beginning Sounds: Bb, Mm, Rr, Ss

| Bb   | Mm     | Rr     | Ss       |
|------|--------|--------|----------|
| bug  | man    | roof   | scissors |
| book | mop    | rabbit | socks    |
| boy  | mitten | rake   | seal     |
| belt | milk   | road   | six      |
| bird | map    | rain   | saw      |