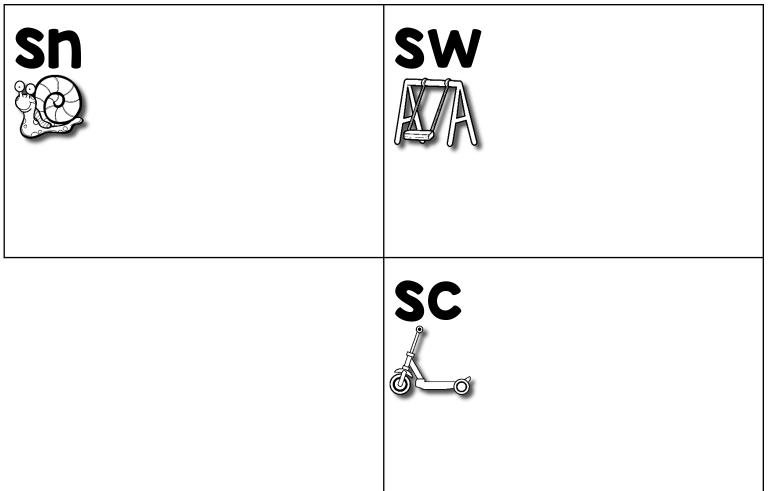

sn, sw and sc Blends

| sn      | SW      | SC     |           |
|---------|---------|--------|-----------|
| snake   | swan    | school | scale     |
| snap    | switch  | scout  | scarf     |
| snowman | sweater | score  | scarecrow |
| snow    | sweep   |        |           |
|         | swim    |        |           |

| snake   | swan    | school | scale     |
|---------|---------|--------|-----------|
| snap    | switch  | scout  | scarf     |
| snowman | sweater | score  | scarecrow |
| snow    | sweep   | swim   |           |