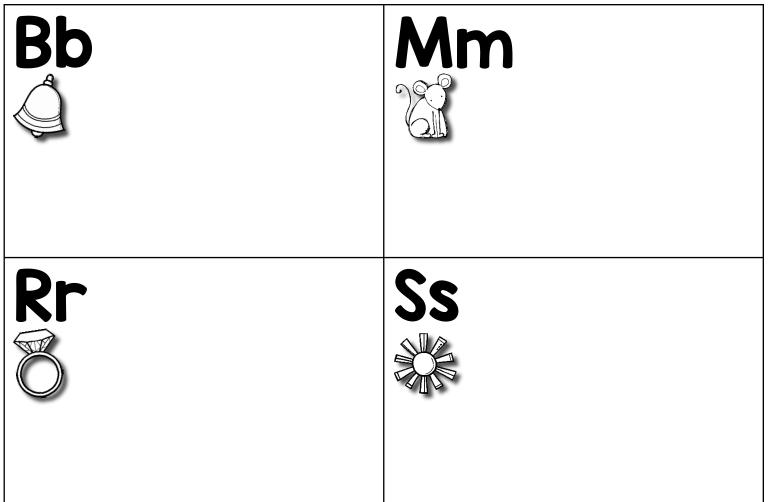

| <b>Bb</b> <a>△</a> | Mm<br>Si |  |
|--------------------|----------|--|
| Rr                 | Ss       |  |
| <u> </u>           |          |  |

map

bird

Letter Names Alphabetic Spellers

Teacher's Breathing Space © 2016 🌡