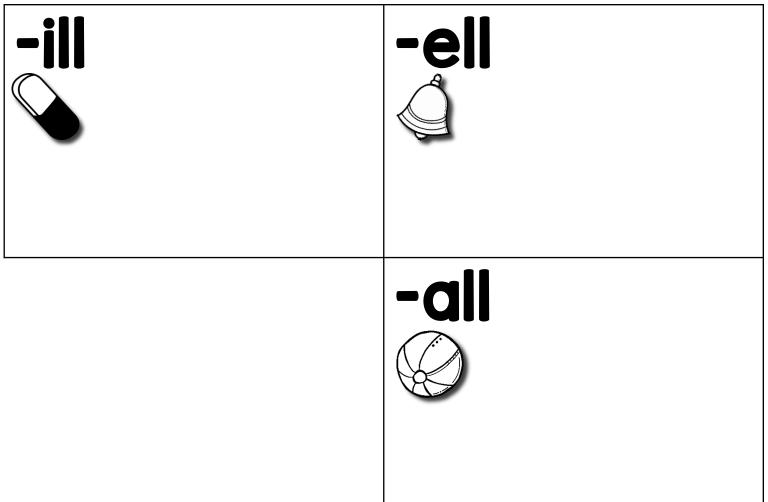

| rag  | beg  | dig | fog  | hug  |
|------|------|-----|------|------|
| wag  | peg  | big | jog  | rug  |
| flag | twig | wig | frog | plug |
| snag | slug | fig |      | drug |

| tell  | mall  | hill  | still |
|-------|-------|-------|-------|
| fell  | fall  | pill  | spill |
| sell  | hall  | fill  | drill |
| well  | tall  | mill  |       |
| smell | call  | Will  |       |
| shell | small | chill |       |