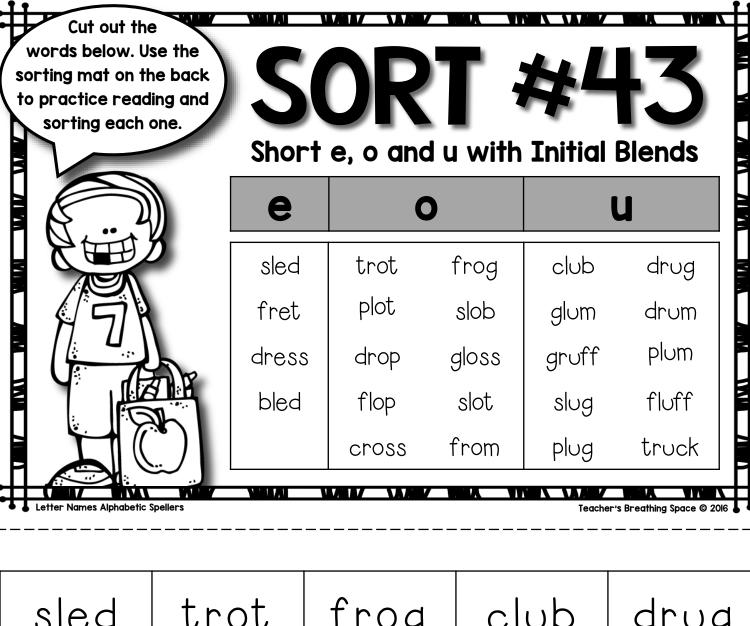

### SORT **#36**

Short Vowels: e, i, o, and u

| е    | i     | 0     | u     |
|------|-------|-------|-------|
| desk | six   | dot   | duck  |
| nest | clip  | hop   | bug   |
| vest | kick  | lock  | truck |
| leg  | ship  | shop  | rug   |
| sled | stick | clock | crush |

Letter Names Alphabetic Spellers

| desk | six   | dot   | duck  |
|------|-------|-------|-------|
| nest | clip  | hop   | bug   |
| vest | kick  | lock  | truck |
| leg  | ship  | shop  | rug   |
| sled | stick | clock | crush |